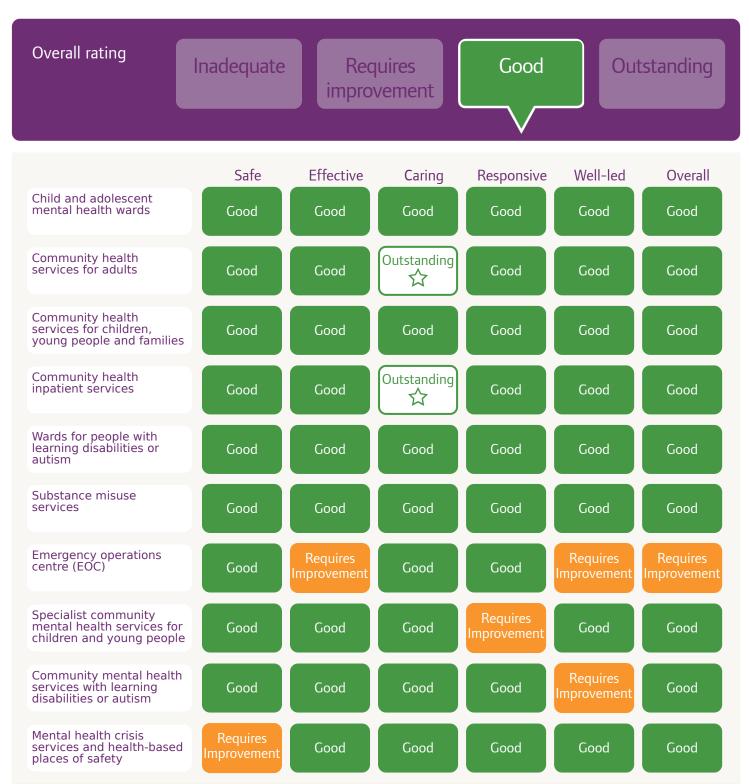

## Isle of Wight NHS Trust

|                                                                            | Safe                    | Effective | Caring      | Responsive              | Well-led                | Overall                 |
|----------------------------------------------------------------------------|-------------------------|-----------|-------------|-------------------------|-------------------------|-------------------------|
| Wards for older people<br>with mental health<br>problems                   | Good                    | Good      | Good        | Good                    | Good                    | Good                    |
| Acute wards for adults of working age and psychiatric intensive care units | Requires<br>Improvement | Good      | Good        | Good                    | Good                    | Good                    |
| Substance misuse services                                                  | Good                    | Good      | Good        | Good                    | Good                    | Good                    |
| Community-based mental<br>health services for adults<br>of working age     | Good                    | Good      | Good        | Requires<br>Improvement | Good                    | Good                    |
| Rehabilitation services                                                    | Good                    | Good      | Good        | Good                    | Good                    | Good                    |
| Patient transport services                                                 | Requires<br>Improvement | Good      | Outstanding | Good                    | Requires<br>Improvement | Requires<br>Improvement |
| Emergency and urgent care                                                  | Good                    | Good      | Good        | Good                    | Requires<br>Improvement | Good                    |
|                                                                            |                         |           |             |                         |                         |                         |